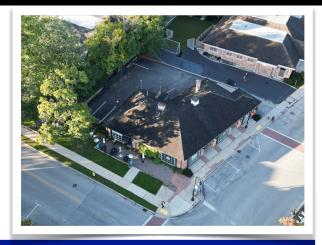

### **PROPERTY HIGHLIGHTS**

Former Starbucks location in affluent west suburban Clarendon Hills in the downtown central business district. Ideally suited for upscale coffee/barista, restaurants and retail uses. Owner to update the building with new windows, black trim, front doors and more. Ideally located on the south end of the business district facing the entire downtown with excellent identity and exposure. Corner location.