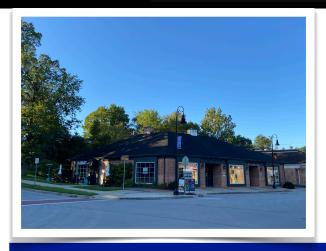

### **PROPERTY HIGHLIGHTS**

Former Starbucks location in affluent west suburban Clarendon Hills in the downtown central business district. Ideally suited for upscale coffee/barista, restaurants and retail uses. Owner to update the building with new windows, black trim, front doors and more. Ideally located on the south end of the business district facing the entire downtown with excellent identity and exposure. Corner location.