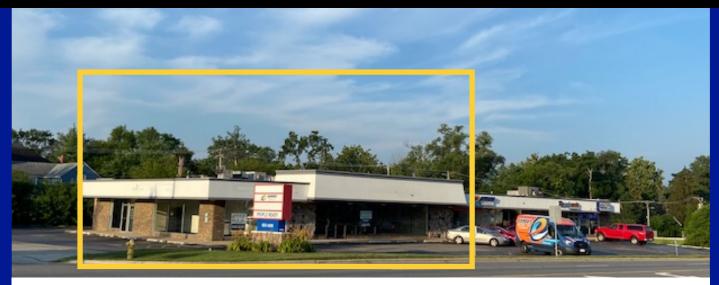

## RETAIL STRIP CENTER FOR LEASE 601-603 Ogden Ave. Downers Grove, IL 60515

## 2,900 SF Office/Retail Showroom Building

## PROPERTY HIGHLIGHTS

- New Facade, Build Out, HVAC, Flooring
- Monument Signage, Large Parking Lot
- Highly Visible on Busy Ogden Ave (32,500 VPD)
- Easy Proximity to I-88 and 355

Mark Butler Properties has been hired by the property owner to represent the property owner and will be compensated by the property owner for services rendered. No Dual agency is implied or agreed to unless executed by both parties. Information is subject to change or withdrawal and is not guaranteed.