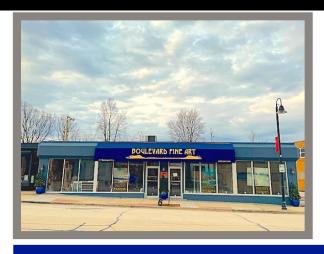

## FOR SALE User Retail Showroom/Office Bld. 217-219 Burlington Ave. Clarendon Hills, IL

## <u>PROPERTY HIGHLIGHTS</u>

Retail/Office building in affluent Downtown Clarendon Hills Business Dist. Ideally suited for retail, restaurant, office, medical or redevelopment. Aggressive downtown improvements grants available from Village of Clarendon Hills. Property is divisible. On site rear parking and street parking. Existing business currently operating.