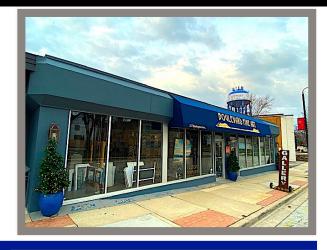

## <u>PROPERTY HIGHLIGHTS</u>

Retail/Office building in affluent Downtown Clarendon Hills Business Dist. Ideally suited for retail, restaurant, office, medical or redevelopment. Aggressive downtown improvements grants available from Village of Clarendon Hills. Property is divisible. On site rear parking and street parking. Existing business currently operating.