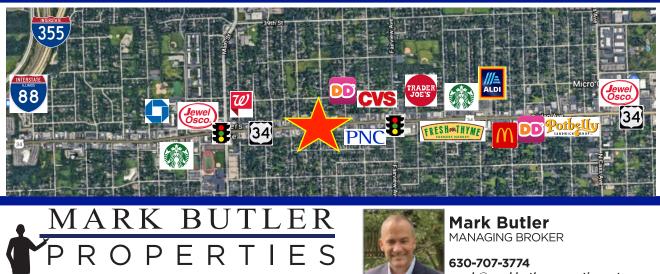

## **PROPERTY HIGHLIGHTS**

- New Facade, Build Out, Flooring
- Monument Signage, Large Parking Lot
- Highly Visible on Busy Ogden Ave (32,500 VPD)
- Easy Proximity to I-88 and 355

distinguished service since 1984